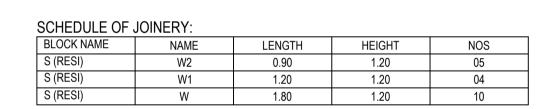

| SCHEDULE OF JOINERY: |  |  |
|----------------------|--|--|

| BLOCK NAME NAME |   | LENGTH | HEIGHT | NOS |  |
|-----------------|---|--------|--------|-----|--|
| S (RESI) D2     |   | 0.76   | 2.10   | 05  |  |
| S (RESI) D1     |   | 0.90   | 2.10   | 06  |  |
| S (RESI)        | D | 1.06   | 2.10   | 02  |  |