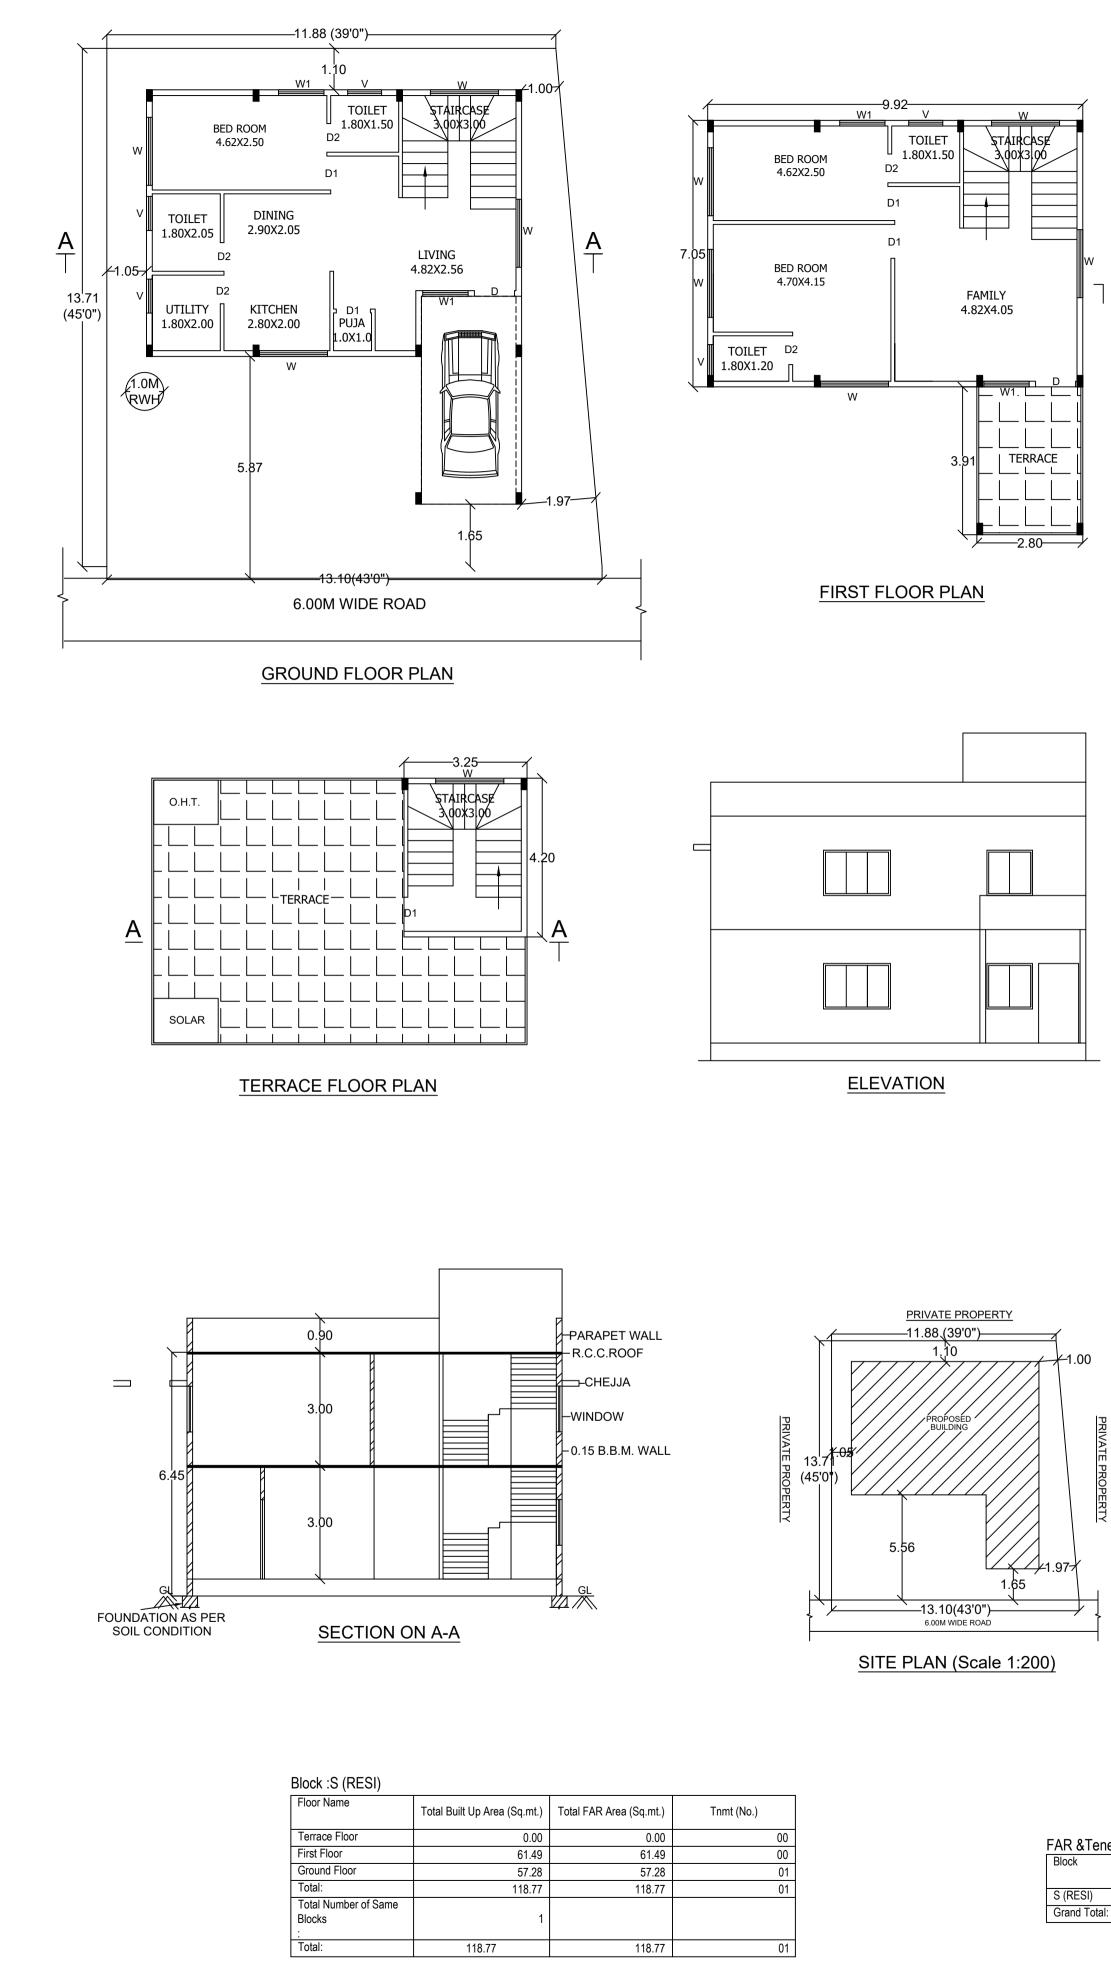

### Parking Check (Table 7b)

| Vehicle Type  | Re                | eqd.  | Achieved |               |  |
|---------------|-------------------|-------|----------|---------------|--|
|               | No. Area (Sq.mt.) |       | No.      | Area (Sq.mt.) |  |
| Car           | 1                 | 13.75 | 1        | 13.75         |  |
| Total Car 1   |                   | 13.75 | 1        | 13.75         |  |
| TwoWheeler    | -                 | 13.75 | 0        | 0.00          |  |
| Other Parking | -                 | -     | -        | 14.58         |  |
| Total         |                   | 27.50 |          | 28.3          |  |

### **Block USE/SUBUSE Details**

| Block Name | Block Use   | Block SubUse                | Block Structure        | Block Land Use<br>Category<br>R |  |
|------------|-------------|-----------------------------|------------------------|---------------------------------|--|
| S (RESI)   | Residential | Plotted Resi<br>development | Bldg upto 11.5 mt. Ht. |                                 |  |

### Required Parking(Table 7a)

| rioquirou | i annig(i c |                             |          |       |       |            |       |       |
|-----------|-------------|-----------------------------|----------|-------|-------|------------|-------|-------|
| Block     | Туре        | SubUse                      | Area     | Ur    | nits  |            | Car   |       |
| Name      | туре        | Subuse                      | (Sq.mt.) | Reqd. | Prop. | Reqd./Unit | Reqd. | Prop. |
| S (RESI)  | Residential | Plotted Resi<br>development | 50 - 225 | 1     | -     | 1          | 1     | -     |
|           | Total :     |                             | -        | -     | -     | -          | 1     | 1     |

## BHRUHAT BENGALURU MAHANAGARA PALIKE

| ] [         | AREA STA                      | TEMENT (BBMP)                                                 |                    | VERSION I                                      |                                                                                                                              | 1                      |                                                      |                                                    |             |
|-------------|-------------------------------|---------------------------------------------------------------|--------------------|------------------------------------------------|------------------------------------------------------------------------------------------------------------------------------|------------------------|------------------------------------------------------|----------------------------------------------------|-------------|
|             | PROJECT<br>Authority: E       |                                                               |                    | VERSION DATE: 26/06/2020 Plot Use: Residential |                                                                                                                              |                        |                                                      |                                                    | -           |
|             | Inward_No:                    |                                                               |                    |                                                | e: Plotted Resi de                                                                                                           | evelopment             |                                                      |                                                    | -           |
|             | Application                   | Type: Suvarna Parvangi<br>ype: Building Permission            |                    |                                                | Land Use Zone: Residential (Main)<br>Plot/Sub Plot No.: 28A                                                                  |                        |                                                      |                                                    | -           |
|             |                               | anction: NEW                                                  |                    | Khata No. (                                    | Khata No. (As per Khata Extract): 1014/97/71/79A/28A<br>Locality / Street of the property: NO-28A, AMRUTHAHALLI, WARD NO-07, |                        |                                                      |                                                    |             |
|             |                               | ie Specified as per Z.R: N                                    | IA                 | BANGALO                                        |                                                                                                                              |                        |                                                      | RD NO-07,                                          | _           |
|             | Zone: Yela<br>Ward: Ward      | hanka                                                         |                    |                                                |                                                                                                                              |                        |                                                      |                                                    | -           |
|             |                               | istrict: 304-Byatarayanapı                                    | ua                 |                                                |                                                                                                                              |                        |                                                      | 00 MT                                              | -           |
|             | AREA OF                       | PLOT (Minimum)                                                |                    | (A)                                            |                                                                                                                              |                        |                                                      | SQ.MT.<br>171.24                                   |             |
|             |                               | A OF PLOT<br>GE CHECK                                         |                    | (A-Deductio                                    | ns)                                                                                                                          |                        |                                                      | 171.24                                             | -           |
|             |                               | Permissible Coverage<br>Proposed Coverage A                   | ``                 | ,                                              |                                                                                                                              |                        |                                                      | 128.43<br>80.33                                    | -           |
|             |                               | Achieved Net coverage<br>Balance coverage are                 |                    | ,                                              |                                                                                                                              |                        |                                                      | 80.33<br>48.10                                     |             |
|             | FAR CHE                       | •                                                             |                    |                                                | 15 ( _ )                                                                                                                     |                        |                                                      | 0.00                                               |             |
|             |                               | Additional F.A.R within                                       | n Ring I an        | d II ( for amalg                               | , ,                                                                                                                          |                        |                                                      | 0.00                                               |             |
|             |                               | Allowable TDR Area (<br>Premium FAR for Plot                  | within Imp         | ,                                              |                                                                                                                              |                        |                                                      | 0.00                                               | -           |
|             |                               | Total Perm. FAR area<br>Proposed FAR Area                     | . ,                |                                                |                                                                                                                              |                        |                                                      | 0.00<br>118.77                                     | _           |
|             |                               | Achieved Net FAR Area ( 0                                     | · /                |                                                |                                                                                                                              |                        |                                                      | 0.00                                               | -           |
|             | BUILT UF                      | PAREA CHECK<br>Proposed BuiltUp Area                          | ,                  |                                                |                                                                                                                              |                        |                                                      | 118.77                                             | _           |
|             |                               | Achieved BuiltUp Area                                         |                    |                                                |                                                                                                                              |                        |                                                      | 118.77                                             |             |
|             | Sr No.<br>1                   | Challan<br>Number<br>BBMP/8092/CH/20-21<br>No.                | N                  | eceipt<br>umber<br>092/CH/20-21                | Amount (INR)<br>672<br>Head                                                                                                  | Payment Mode<br>Online | Transaction<br>Number<br>10786596359<br>Amount (INR) | Payment Date<br>07/28/2020<br>4:33:05 PM<br>Remark | Remark<br>- |
| Į           |                               | 1                                                             |                    | ç                                              | Scrutiny Fee                                                                                                                 |                        | 672                                                  | -                                                  |             |
| _           |                               |                                                               |                    |                                                |                                                                                                                              |                        |                                                      |                                                    |             |
| es<br>R IN[ | DEX                           |                                                               |                    |                                                |                                                                                                                              |                        |                                                      |                                                    |             |
| OUNDA       | RY                            |                                                               |                    |                                                |                                                                                                                              |                        |                                                      |                                                    |             |
|             | ORK (COVER                    | AGE AREA)                                                     |                    |                                                |                                                                                                                              |                        |                                                      |                                                    |             |
| •           | pe retained)<br>pe demolished | I)                                                            |                    |                                                |                                                                                                                              |                        |                                                      |                                                    |             |
|             |                               |                                                               |                    |                                                |                                                                                                                              |                        |                                                      |                                                    |             |
|             | NUI<br>SMT                    | NER'S AD<br>MBER &<br>T. V. GEETHA<br>NGALORE NO              | CON<br><b>NO-2</b> | ТАСТ<br>2 <b>8а, ам</b>                        | NUME<br>Ruthah                                                                                                               | alli, waf              |                                                      | -                                                  | RE          |
|             |                               |                                                               |                    | V                                              | Geel                                                                                                                         | ما                     |                                                      |                                                    |             |
|             | /SU<br><b>K.S</b> .           | CHITECT/<br>JPERVISO<br>Prasanna Ku<br>More Retail            | R 'S<br>mar S      | S SIGN<br>S <b>ri Sai E</b> i                  | NATUR<br>Interprises                                                                                                         | /No. 3309              |                                                      | -                                                  |             |
|             | PR                            |                                                               |                    |                                                |                                                                                                                              | d <u>C</u>             | And the                                              | K)                                                 |             |
|             | PLA                           | N SHOWING<br>1014/97/71/79                                    | PROF               |                                                | -                                                                                                                            | -                      | -                                                    | -                                                  | ORE.        |
|             | DF                            | DRAWING TITLE : 105202053-01-08-2020<br>10-50-47\$_\$V GEETHA |                    |                                                |                                                                                                                              |                        |                                                      |                                                    |             |
|             | SF                            | IEET NO :                                                     | 1                  |                                                |                                                                                                                              |                        |                                                      |                                                    |             |
| е           |                               |                                                               |                    |                                                |                                                                                                                              |                        |                                                      |                                                    |             |
|             |                               |                                                               |                    |                                                |                                                                                                                              |                        |                                                      |                                                    |             |
| <b>)</b>    |                               |                                                               |                    |                                                |                                                                                                                              |                        |                                                      |                                                    |             |
| ワ           |                               |                                                               |                    |                                                |                                                                                                                              |                        |                                                      |                                                    |             |
|             |                               |                                                               |                    |                                                |                                                                                                                              |                        |                                                      |                                                    |             |
|             |                               |                                                               |                    |                                                |                                                                                                                              |                        |                                                      |                                                    |             |